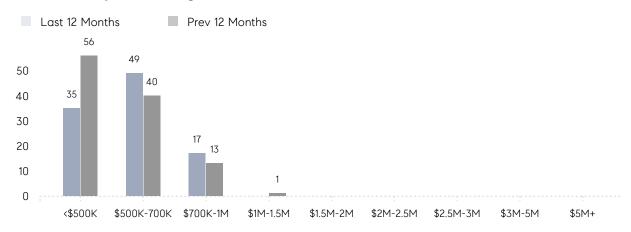

|
|                | AVERAGE SOLD PRICE | \$602,667 | \$521,000 | 16%      |
|                | # OF CONTRACTS     | 5         | 8         | -37%     |
|                | NEW LISTINGS       | 6         | 4         | 50%      |
| Condo/Co-op/TH | AVERAGE DOM        | -         | -         | -        |
|                | % OF ASKING PRICE  | -         | -         |          |
|                | AVERAGE SOLD PRICE | -         | -         | -        |
|                | # OF CONTRACTS     | 1         | 0         | 0%       |
|                | NEW LISTINGS       | 0         | 0         | 0%       |
|                |                    |           |           |          |

Jan 2022

Jan 2021

% Change

# Emerson

JANUARY 2022

### Monthly Inventory





### Contracts By Price Range



### Listings By Price Range



# COMPASS



Compass makes no representations or warranties, express or implied, with respect to future market conditions or prices of residential product at the time the subject property or any competitive property is complete and ready for occupancy or with respect to any report, study, finding, recommendation or other information provided by Compass herein. Moreover, no warranty, express or implied, is made or should be assumed regarding the accuracy, adequacy, completeness, legality, reliability, merchantability or fitness for a particular purpose of any information, in part or whole, contained herein. All material is presented with the understanding that Compass shall not be deemed to provide legal, accounting or other professional services. This is no