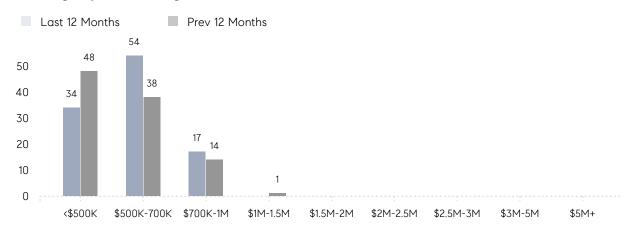

AVERAGE SOLD PRICE | \$602,667 | \$521,000 | 16%      |
|                | # OF CONTRACTS     | 5         | 8         | -37%     |
|                | NEW LISTINGS       | 6         | 4         | 50%      |
| Condo/Co-op/TH | AVERAGE DOM        | -         | -         | -        |
|                | % OF ASKING PRICE  | -         | -         |          |
|                | AVERAGE SOLD PRICE | -         | -         | -        |
|                | # OF CONTRACTS     | 1         | 0         | 0%       |
|                | NEW LISTINGS       | 0         | 0         | 0%       |
|                |                    |           |           |          |

Jan 2022

Jan 2021

% Change

# Emerson

JANUARY 2022

### Monthly Inventory





### Contracts By Price Range



### Listings By Price Range



# COMPASS



Compass makes no representations or warranties, express or implied, with respect to future market conditions or prices of residential product at the time the subject property or any competitive property is complete and ready for occupancy or with respect to any report, study, finding, recommendation or other information provided by Compass herein. Moreover, no warranty, express or implied, is made or should be assumed regarding the accuracy, adequacy, completeness, legality, reliability, merchantability or fitness for a particular purpose of any information, in part or whole, contained herein. All material is presented with the understanding that Compass shall not be deemed to provide legal, accounting or other professional services. This is not intended to solicit the purch