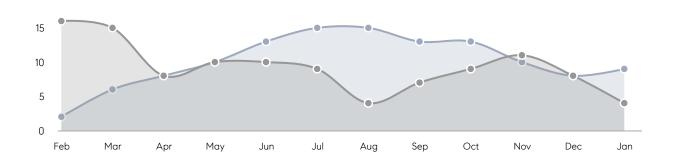

PRICE  | 101%      | 100%      |          |
|                | AVERAGE SOLD PRICE | \$602,667 | \$521,000 | 16%      |
|                | # OF CONTRACTS     | 5         | 8         | -37%     |
|                | NEW LISTINGS       | 6         | 4         | 50%      |
| Condo/Co-op/TH | AVERAGE DOM        | -         | -         | -        |
|                | % OF ASKING PRICE  | -         | -         |          |
|                | AVERAGE SOLD PRICE | -         | -         | -        |
|                | # OF CONTRACTS     | 1         | 0         | 0%       |
|                | NEW LISTINGS       | 0         | 0         | 0%       |
|                |                    |           |           |          |

Jan 2022

Jan 2021

% Change

# Emerson

JANUARY 2022

### Monthly Inventory





### Contracts By Price Range



### Listings By Price Range



# COMPASS



Compass makes no representations or warranties, express or implied, with respect to future market conditions or prices of residential product at the time the subject property or any competitive property is complete and ready for occupancy or with respect to any report, study, finding, recommendation or other information provided by Compass herein. Moreover, no warranty, express or implied, is made or should be assumed regarding the accuracy, adequacy, completeness, legality, reliability, merchantability or fitness for a particular purpose of any information, in part or whole, contained herein. All material is presented with the understanding that Compass shall not be deemed to provide legal, accounting or other p